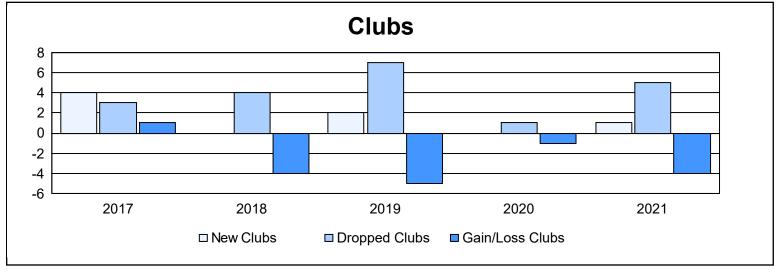

| Year      | New<br>Clubs | Dropped<br>Clubs | Gain/<br>Loss<br>Clubs | New<br>Members | Charter<br>Members | Reinstate<br>Members | Transfer<br>Members | Total<br>Member<br>Added | Total<br>Members<br>Dropped | Gain/<br>Loss<br>Members |
|-----------|--------------|------------------|------------------------|----------------|--------------------|----------------------|---------------------|--------------------------|-----------------------------|--------------------------|
| 2016-2017 | 4            | 3                | 1                      | 390            | 114                | 24                   | 23                  | 551                      | 508                         | 43                       |
| 2017-2018 | 0            | 4                | -4                     | 366            | 1                  | 13                   | 36                  | 416                      | 549                         | -133                     |
| 2018-2019 | 2            | 7                | -5                     | 263            | 69                 | 15                   | 26                  | 373                      | 483                         | -110                     |
| 2019-2020 | 0            | 1                | -1                     | 194            | 7                  | 14                   | 22                  | 237                      | 510                         | -273                     |
| 2020-2021 | 1            | 5                | -4                     | 270            | 32                 | 24                   | 18                  | 344                      | 428                         | -84                      |
| Average   | 1            | 4                | -3                     | 297            | 45                 | 18                   | 25                  | 384                      | 496                         | -111                     |